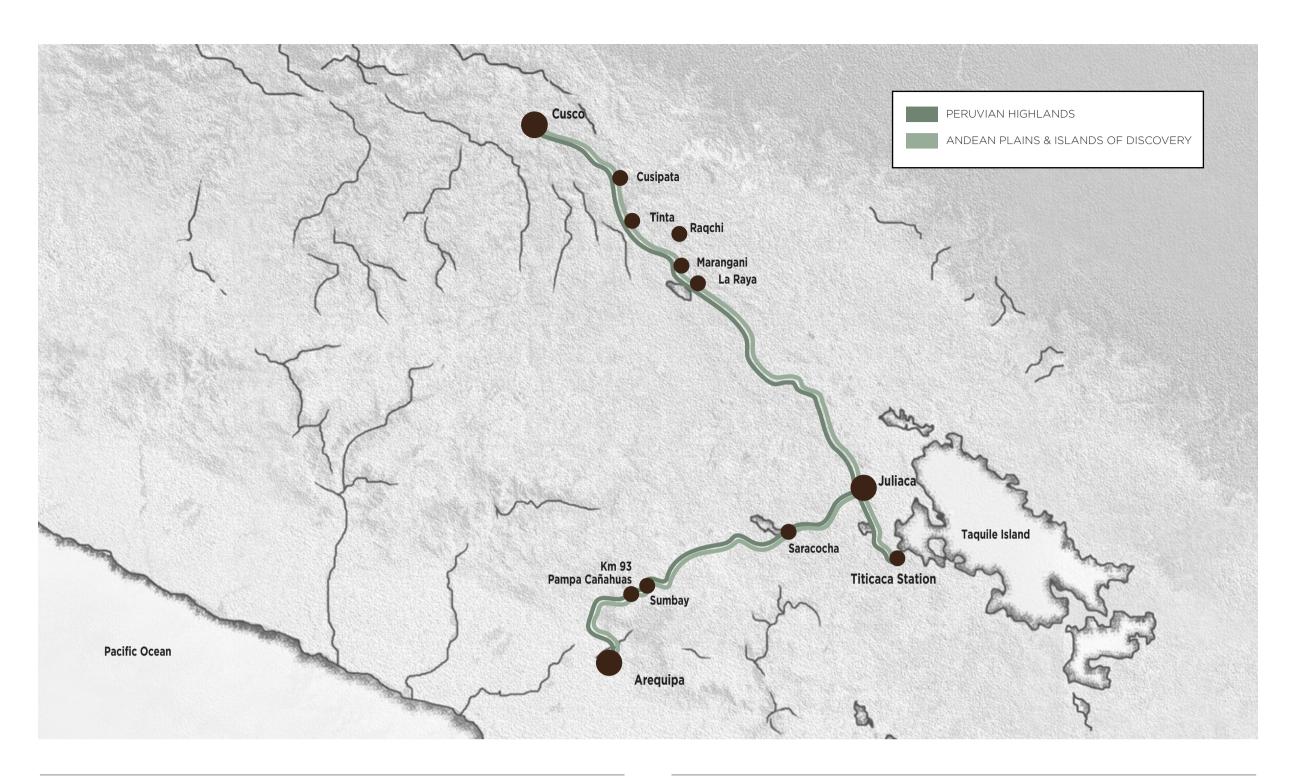

#### **PERUVIAN HIGHLANDS**

Cusco - Puno - Arequipa Departs every Thursday

#### DAY 1

10:00 Check-in at Monasterio, A Belmond Hotel, Cusco

11:00 Departure of the train from Cusco

12:30 Brunch on board

14:00 Visit to the Archaeological site of Ragchi 17:20 Arrival at La Raya

19:00 Cocktails and canapes at the Piano Bar Car 19:30 Dinner on board

23:30 Arrival at Lake Titicaca station - Puno Dock

• Overnight at Lake Titicaca station - Puno

#### DAY 2

Sunrise at Lake Titicaca

6:00 Breakfast on board

8:30 Tour of Lake Titicaca - Visit to the floating island of Uros

Lunch in Taquile - Visit to the beach of Collata 16:50 Departure to Saracocha

19:00 Cocktails and canapes at the Piano Bar Car 19:30 Dinner on board

21:15 Arrival at Saracocha

Observation of stars and constellations (subject to weather conditions)

• Overnight at Saracocha

## DAY 3

Sunrise at Saracocha

6:00 Breakfast on board

9:50 Tour to the Sumbay Caves

11:30 Stop at KM 93: Disembark for guests going independently to the Colca Canyon. (not included in the train ticket)

12:30 Lunch on board

15:30 Arrival to Arequipa. An optional guided transfer to the airport is available; enjoy the views as you travel to the airport. Please note that this is an included service arriving at Arequipa Rodriguez Ballon International Airport at 18:00 hours.

#### **ANDEAN PLAINS & ISLANDS OF DISCOVERY**

Arequipa - Puno - Cusco Departs every Sunday

#### DAY 1

9:00 Check-in at Arequipa Station

10:00 Departure of the train from Arequipa 12:30 Brunch on board

13:30 Passenger boarding at km 93 station

14:10 Tour to the Sumbay Caves 18:20 Arrival at Saracocha

19:00 Cocktail and canapes on board 19:30 Dinner on board

23:00 Arrival at Puno Dock

Overnight at Puno Dock

#### DAY 2

Sunrise at Puno Dock

6:00 Breakfast on board

8:30 Tour of Lake Titicaca - Visit to the floating island of Uros Lunch in Taquile - Visit to the beach of Collata

16:50 Departure to Maranganí

19:00 Cocktails and canapes at the Piano Bar Car

19:30 Dinner on board

23:30 Arrival at Maranganí

Overnight at Maranganí

#### DAY 3

6:00 Breakfast on board

7:30 Departure to Cusco 8:35 Visit to the Archaeological site of Ragchi

11:30 Brunch on board

13:15 Arrival to Cusco - Wanchaq Station

\* Guests coming from the Colca Canyon - Arequipa, will be able to board at the KM 93 station.