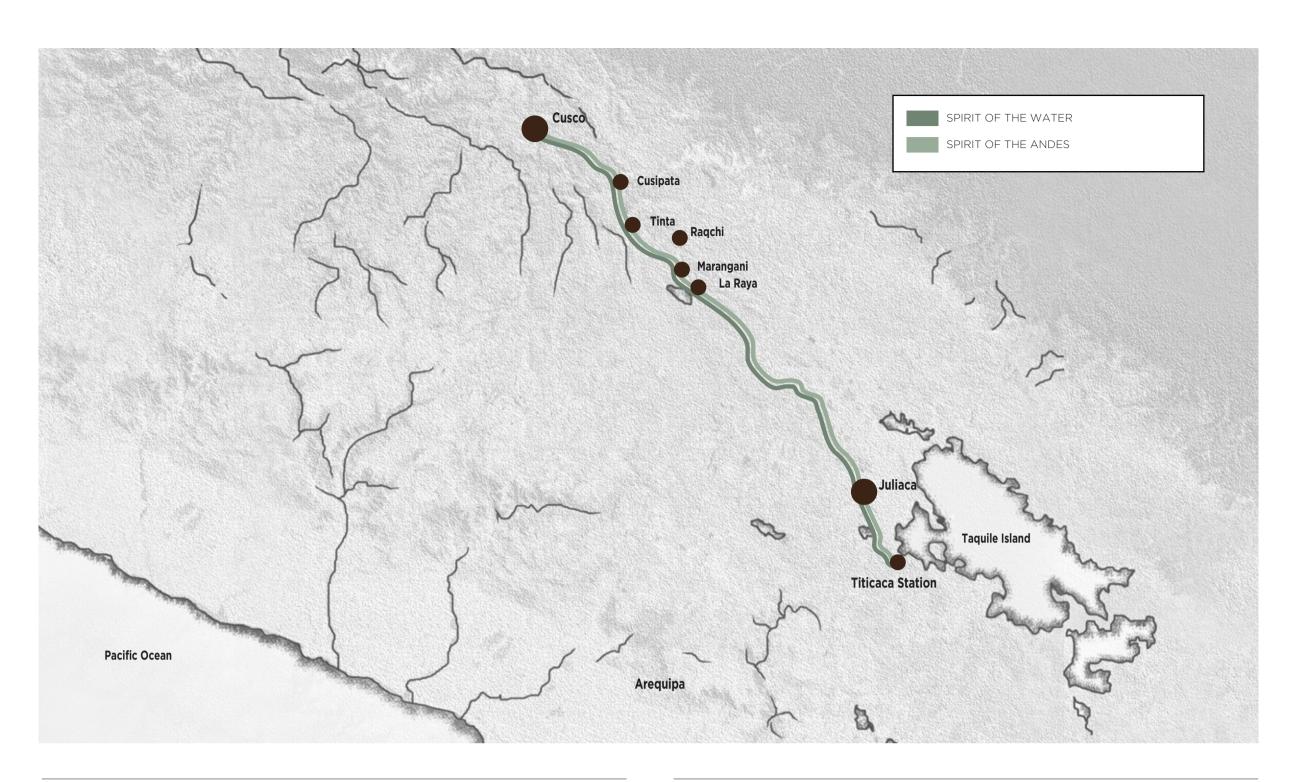

## **SPIRIT OF THE WATER**

Cusco - Puno Departs every Thursday

#### DAY 1

10:00 Check-in at Monasterio, A Belmond Hotel, Cusco and transfer to the train station

11:00 Departure of the train from Cusco

12:30 Brunch on board

14:00 Visit to the Archaeological site of Raqchi

17:20 Arrival at La Raya19:00 Cocktails and canapes at the Piano Bar Car

19:30 Dinner on board23:30 Arrival at Lake Titicaca station - Puno Dock

Overnight at Lake Titicaca station - Puno

#### DAY 2

Sunrise at Lake Titicaca

6:00 Breakfast on board 8:30 Check-out

# **SPIRIT OF THE ANDES**

Puno - Cusco Departs every Monday

#### DAY 1

15:30 Check-in

16:50 Departure of the train from Puno - Puno Dock Station

19:00 Cocktails and canapes on board

19:30 Dinner on board23:30 Arrival at Maranganí

Overnight at Maranganí

#### DAY 2

6:00 Breakfast on board

7:30 Departure from Maranganí8:35 Visit to the Archaeological site of Raqchi

11:30 Brunch on board 13:30 Arrival at Cusco

A BELMOND TRAIN

PERU