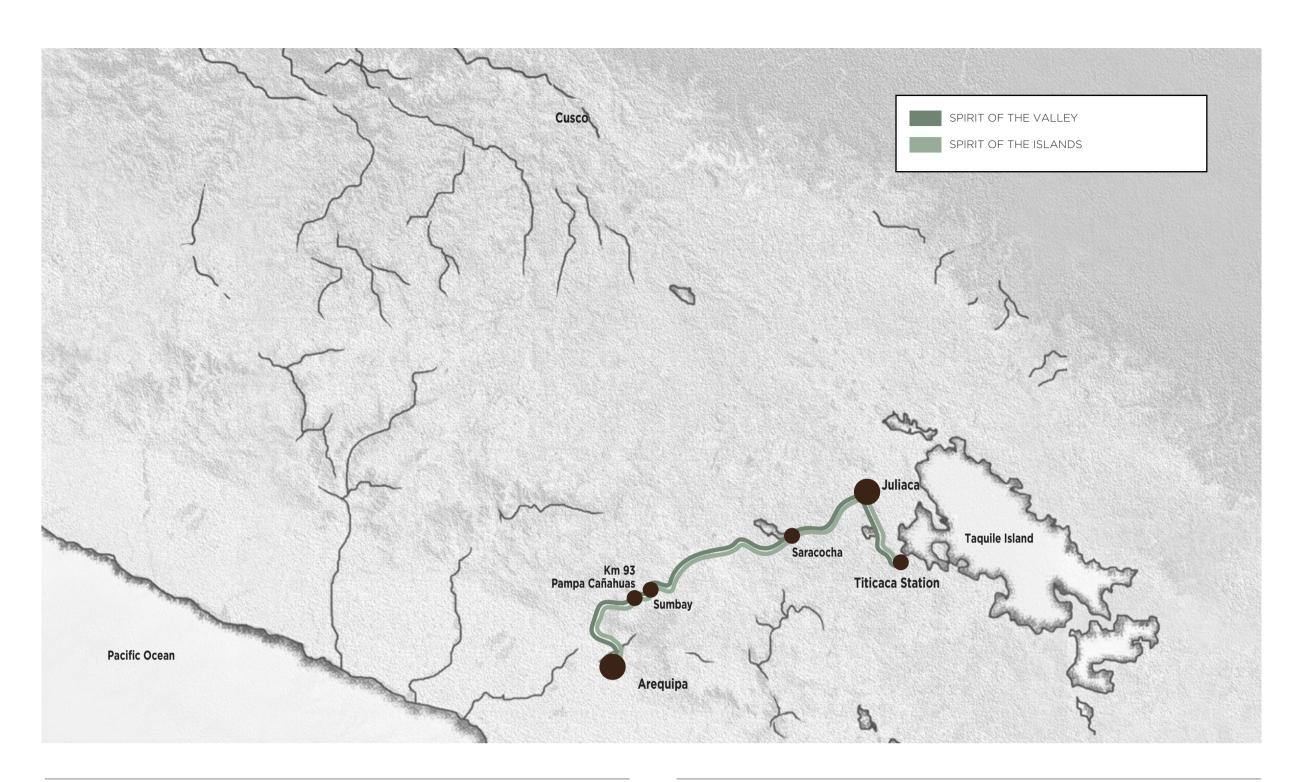

#### **SPIRIT OF THE VALLEY**

Puno - Arequipa Departs every Friday

#### DAY 1

15:30 Check-in at Puno Dock station

16:50 Departs from Puno - Puno Dock station

19:00 Cocktails and canapes on board

19:30 Dinner on board 21:15 Arrival at Saracocha

Observation of stars and constellations

(subject to weather conditions)

Overnight at Saracocha

## DAY 2

6:00 Breakfast on board

9:50 Tour to the Sumbay Caves

11:30 Stop at KM 93: Disembark for guests going independently to the Colca Canyon. (not included in the train ticket)

12:30 Lunch on board

15:30 Arrival to Arequipa. An optional guided transfer to the airport is available; enjoy the views as you travel to the airport. Please note that this is an included service arriving at Arequipa Rodriguez Ballon International Airport at 18:00 hours.

## **SPIRIT OF THE ISLANDS**

Arequipa - Puno Departs every Sunday

#### DAY 1

9:00 Check-in at Arequipa Station

10:00 Departure of the train from Arequipa 12:30 Brunch on board

13:30 Passenger boarding at km 93 station

14:10 Tour to the Sumbay Caves 18:20 Arrival at Saracocha

19:00 Cocktail and canapes on board 19:30 Dinner on board

23:00 Arrival at Puno Dock

Overnight at Puno Dock

#### DAY 2

Sunrise at Puno Dock

6:00 Breakfast on board

8:30 Check-out

\* Guests coming from the Colca Canyon - Arequipa, will be able to board at the KM 93 station.